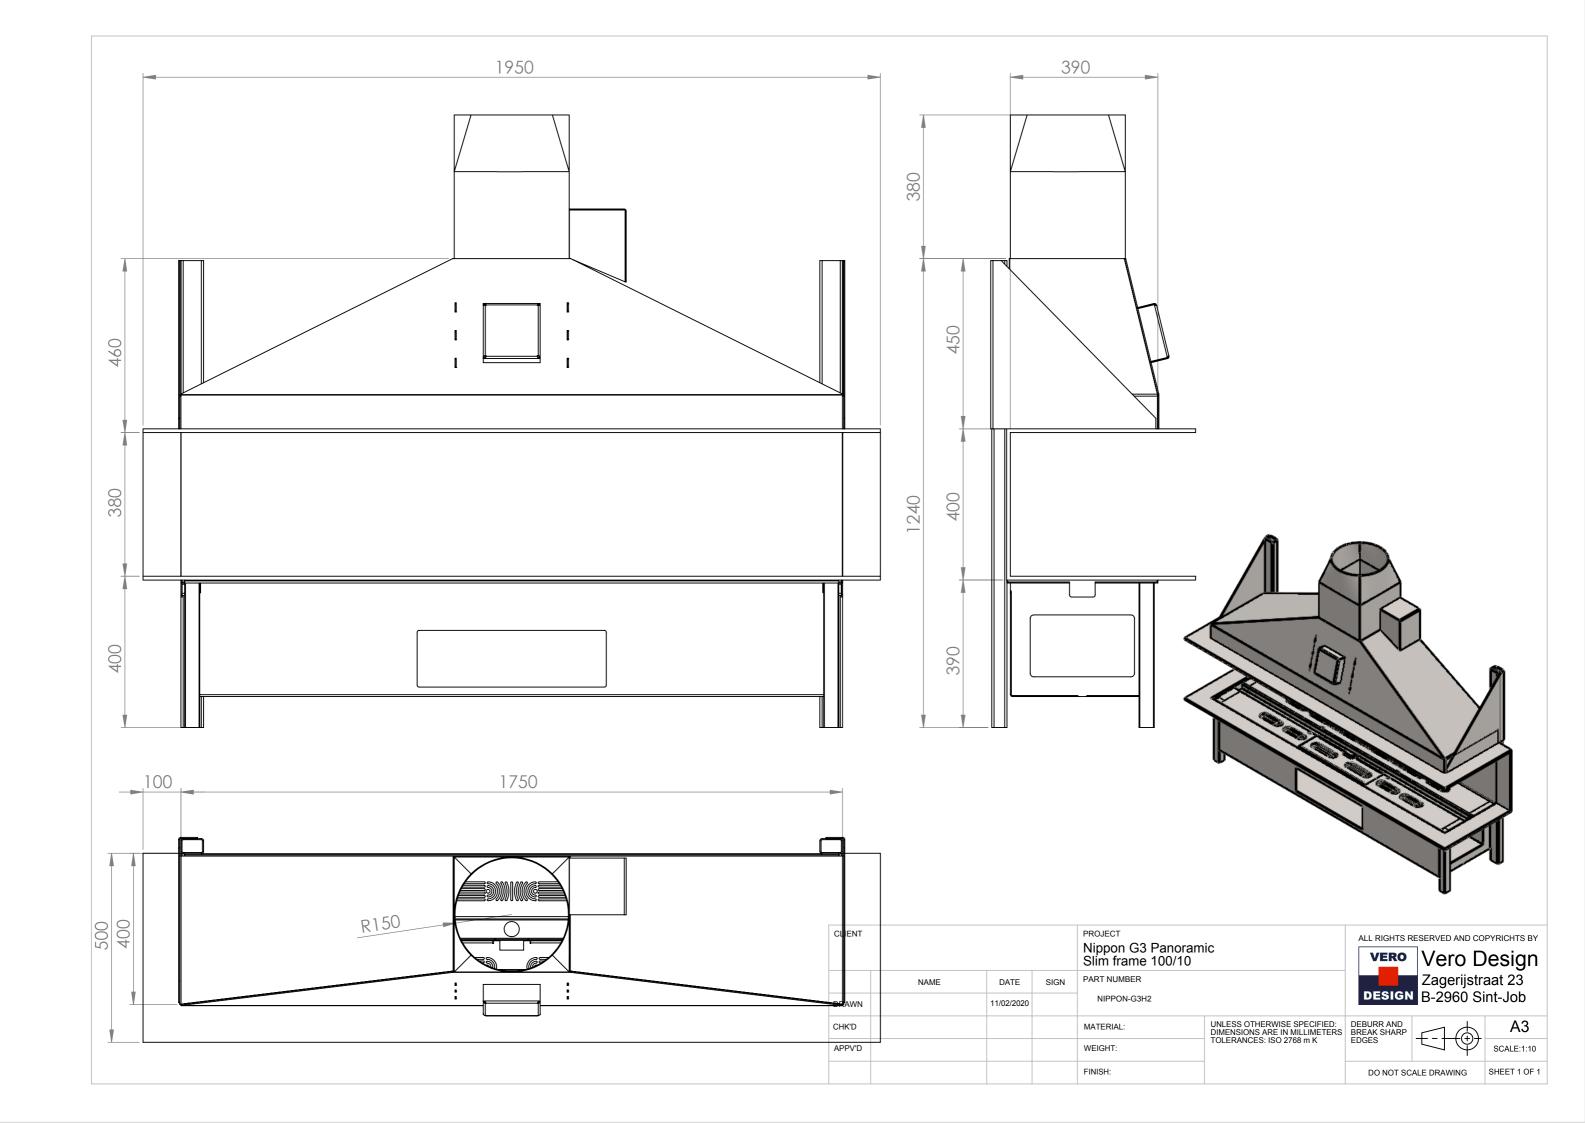

| CLIENT |      |            |      | PROJECT Nippon G3 Panoramic Slim frame 100/10 |                                                              | ALL RIGHTS RESERVED AND COPYRICHTS BY  VERO  VER |             |              |
|--------|------|------------|------|-----------------------------------------------|--------------------------------------------------------------|-----------------------------------------------------------------------------------------------------------------------------------------------------------------------------------------------------------------------------------------------------------------------------------------------------------------------------------------------------------------------------------------------------------------------------