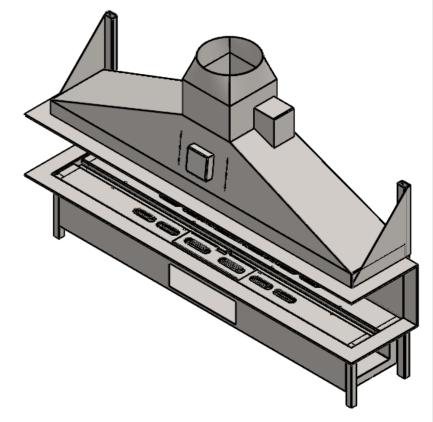

| CLIENT |      |            |      | PROJECT Nippon G3 Panoramic Slim frame 100/10 |                                                              | ALL RIGHTS RESERVED AND COPYRICHTS BY  VERO  VER |             |              |
|--------|------|------------|------|-----------------------------------------------|--------------------------------------------------------------|--------------------------------------------------------------------------------------------------------------------------------------------------------------------------------------------------------------------------------------------------------------------------------------------------------------------------------------------------------------------------------------------------------------------------------------------------------------------------------------------------------------------------------------------------------------------------------------------------------------------------------------------------------------------------------------------------------------------------------------------------------------------------------------------------------------------------------------------------------------------------------------------------------------------------------------------------------------------------------------------------------------------------------------------------------------------------------------------------------------------------------------------------------------------------------------------------------------------------------------------------------------------------------------------------------------------------------------------------------------------------------------------------------------------------------------------------------------------------------------------------------------------------------------------------------------------------------------------------------------------------------------------------------------------------------------------------------------------------------------------------------------------------------------------------------------------------------------------------------------------------------------------------------------------------------------------------------------------------------------------------------------------------------------------------------------------------------------------------------------------------------|-------------|--------------|
|        | NAME | DATE       | SIGN | PART NUMBER                                   |                                                              | Zagerijstraat 23                                                                                                                                                                                                                                                                                                                                                                                                                                                                                                                                                                                                                                                                                                                                                                                                                                                                                                                                                                                                                                                                                                                                                                                                                                                                                                                                                                                                                                                                                                                                                                                                                                                                                                                                                                                                                                                                                                                                                                                                                                                                                                               |             |              |
| DRAWN  |      | 12/02/2020 |      | NIPPON-G4H2                                   | <b>DESIGN</b> B-2960 Sint-Job                                |                                                                                                                                                                                                                                                                                                                                                                                                                                                                                                                                                                                                                                                                                                                                                                                                                                                                                                                                                                                                                                                                                                                                                                                                                                                                                                                                                                                                                                                                                                                                                                                                                                                                                                                                                                                                                                                                                                                                                                                                                                                                                                                                |             |              |
| CHK'D  |      |            |      | MATERIAL:                                     | UNLESS OTHERWISE SPECIFIED:<br>DIMENSIONS ARE IN MILLIMETERS | DEBURR AND<br>BREAK SHARP                                                                                                                                                                                                                                                                                                                                                                                                                                                                                                                                                                                                                                                                                                                                                                                                                                                                                                                                                                                                                                                                                                                                                                                                                                                                                                                                                                                                                                                                                                                                                                                                                                                                                                                                                                                                                                                                                                                                                                                                                                                                                                      | 14          | A3           |
| APPV'D |      |            |      | WEIGHT:                                       | TOLERANCES: ISO 2768 m K                                     | EDGES                                                                                                                                                                                                                                                                                                                                                                                                                                                                                                                                                                                                                                                                                                                                                                                                                                                                                                                                                                                                                                                                                                                                                                                                                                                                                                                                                                                                                                                                                                                                                                                                                                                                                                                                                                                                                                                                                                                                                                                                                                                                                                                          | W I         | SCALE:1:20   |
|        |      |            |      | FINISH:                                       |                                                              | DO NOT SC                                                                                                                                                                                                                                                                                                                                                                                                                                                                                                                                                                                                                                                                                                                                                                                                                                                                                                                                                                                                                                                                                                                                                                                                                                                                                                                                                                                                                                                                                                                                                                                                                                                                                                                                                                                                                                                                                                                                                                                                                                                                                                                      | ALE DRAWING | SHEET 1 OF 1 |