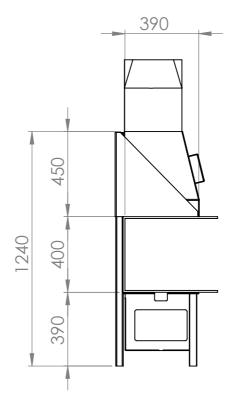

| CLIENT |      |            |      | PROJECT Nippon G3 Panoramic Slim frame 100/10 |                                                              | ALL RIGHTS RESERVED AND COPYRICHTS BY  VERO  VER |             |              |
|--------|------|------------|------|-----------------------------------------------|--------------------------------------------------------------|--------------------------------------------------------------------------------------------------------------------------------------------------------------------------------------------------------------------------------------------------------------------------------------------------------------------------------------------------------------------------------------------------------------------------------------------------------------------------------------------------------------------------------------------------------------------------------------------------------------------------------------------------------------------------------------------------------------------------------------------------------------------------------------------------------------------------------------------------------------------------------------------------------------------------------------------------------------------------------------------------------------------------------------------------------------------------------------------------------------------------------------------------------------------------------------------------------------------------------------------------------------------------------------------------------------------------------------------------------------------------------------------------------------------------------------------------------------------------------------------------------------------------------------------------------------------------------------------------------------------------------------------------------------------------------------------------------------------------------------------------------------------------------------------------------------------------------------------------------------------------------------------------------------------------------------------------------------------------------------------------------------------------------------------------------------------------------------------------------------------------------|-------------|--------------|
|        | NAME | DATE       | SIGN | PART NUMBER                                   |                                                              | Zagerijstraat 23                                                                                                                                                                                                                                                                                                                                                                                                                                                                                                                                                                                                                                                                                                                                                                                                                                                                                                                                                                                                                                                                                                                                                                                                                                                                                                                                                                                                                                                                                                                                                                                                                                                                                                                                                                                                                                                                                                                                                                                                                                                                                                               |             |              |
| DRAWN  |      | 12/02/2020 |      | NIPPON-G4H2                                   | <b>DESIGN</b> B-2960 Sint-Job                                |                                                                                                                                                                                                                                                                                                                                                                                                                                                                                                                                                                                                                                                                                                                                                                                                                                                                                                                                                                                                                                                                                                                                                                                                                                                                                                                                                                                                                                                                                                                                                                                                                                                                                                                                                                                                                                                                                                                                                                                                                                                                                                                                |             |              |
| CHK'D  |      |            |      | MATERIAL:                                     | UNLESS OTHERWISE SPECIFIED:<br>DIMENSIONS ARE IN MILLIMETERS | DEBURR AND<br>BREAK SHARP                                                                                                                                                                                                                                                                                                                                                                                                                                                                                                                                                                                                                                                                                                                                                                                                                                                                                                                                                                                                                                                                                                                                                                                                                                                                                                                                                                                                                                                                                                                                                                                                                                                                                                                                                                                                                                                                                                                                                                                                                                                                                                      | 14          | A3           |
| APPV'D |      |            |      | WEIGHT:                                       | TOLERANCES: ISO 2768 m K                                     | EDGES                                                                                                                                                                                                                                                                                                                                                                                                                                                                                                                                                                                                                                                                                                                                                                                                                                                                                                                                                                                                                                                                                                                                                                                                                                                                                                                                                                                                                                                                                                                                                                                                                                                                                                                                                                                                                                                                                                                                                                                                                                                                                                                          | W I         | SCALE:1:20   |
|        |      |            |      | FINISH:                                       |                                                              | DO NOT SC                                                                                                                                                                                                                                                                                                                                                                                                                                                                                                                                                                                                                                                                                                                                                                                                                                                                                                                                                                                                                                                                                                                                                                                                                                                                                                                                                                                                                                                                                                                                                                                                                                                                                                                                                                                                                                                                                                                                                                                                                                                                                                                      | ALE DRAWING | SHEET 1 OF 1 |