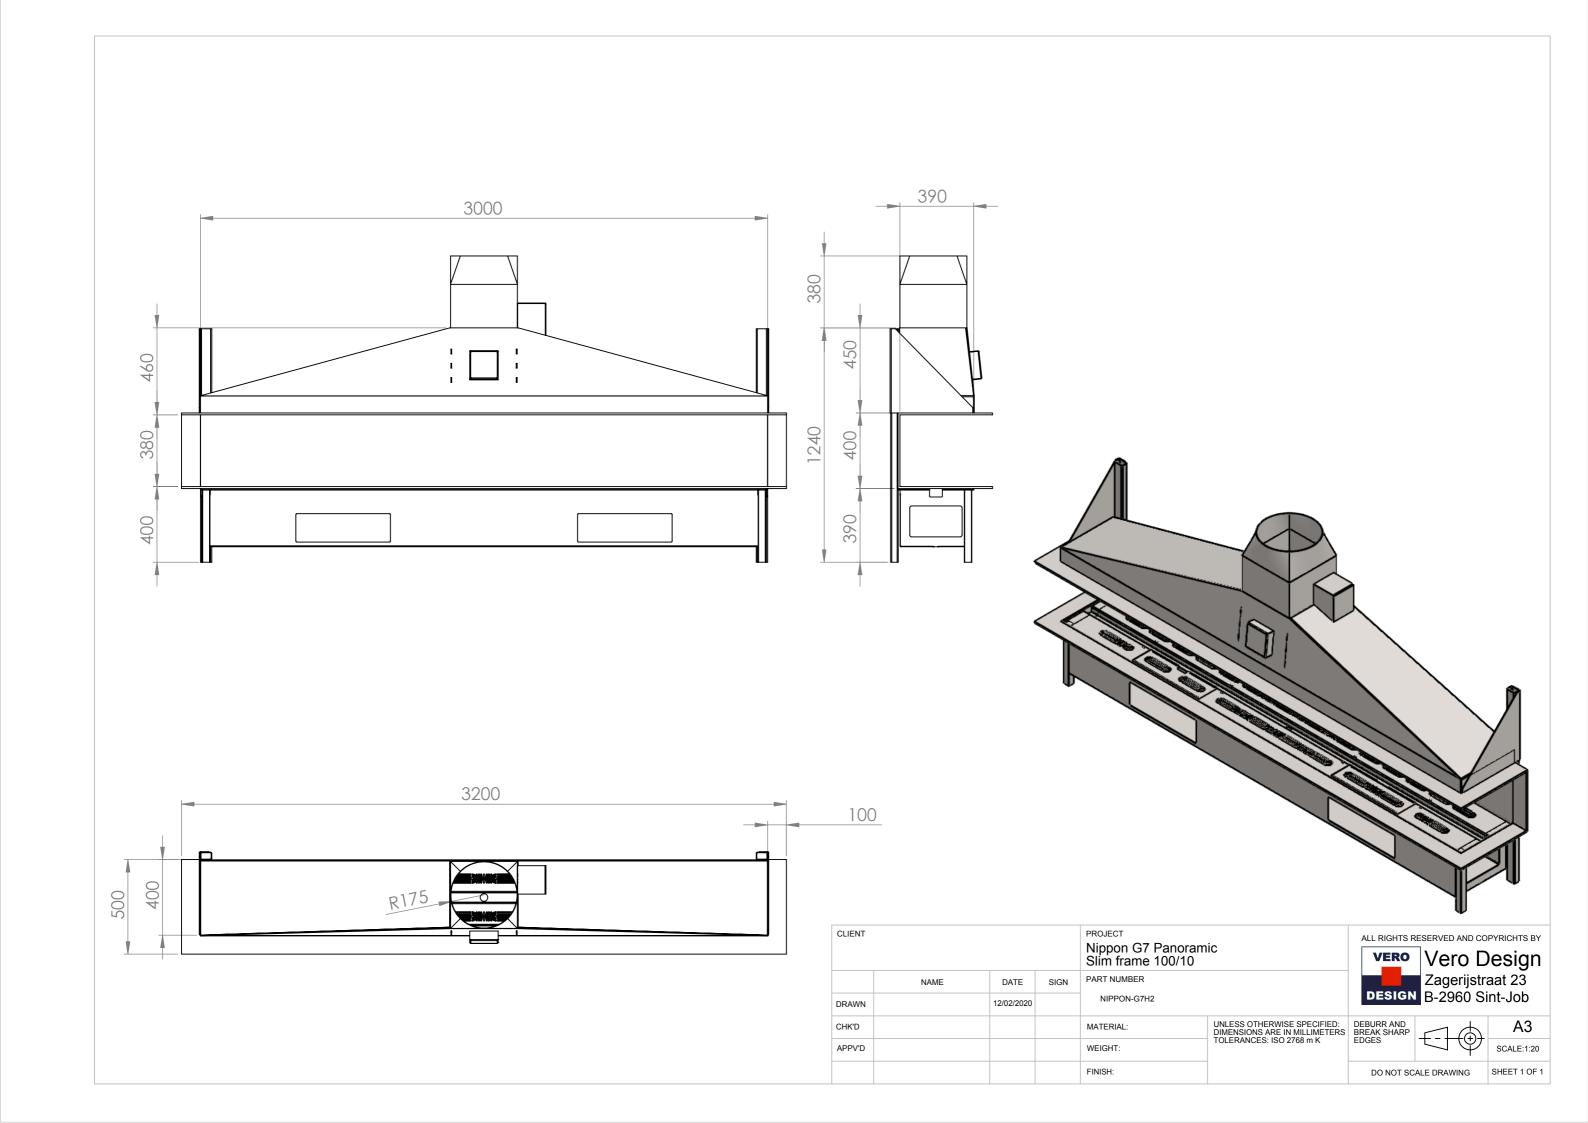

| CLIENT |      |            |      | PROJECT Nippon G3 Panoramic Slim frame 100/10 |                                                              | ALL RIGHTS RESERVED AND COPYRICHTS BY  VERO  VER |             |              |
|--------|------|------------|------|-----------------------------------------------|--------------------------------------------------------------|--------------------------------------------------------------------------------------------------------------------------------------------------------------------------------------------------------------------------------------------------------------------------------------------------------------------------------------------------------------------------------------------------------------------------------------------------------------------------------------------------------------------------------------------------------------------------------------------------------------------------------------------------------------------------------------------------------------------------------------------------------------------------------------------------------------------------------------------------------------------------------------------------------------------------------------------------------------------------------------------------------------------------------------------------------------------------------------------------------------------------------------------------------------------------------------------------------------------------------------------------------------------------------------------------------------------------------------------------------------------------------------------------------------------------------------------------------------------------------------------------------------------------------------------------------------------------------------------------------------------------------------------------------------------------------------------------------------------------------------------------------------------------------------------------------------------------------------------------------------------------------------------------------------------------------------------------------------------------------------------------------------------------------------------------------------------------------------------------------------------------------|-------------|--------------|
|        | NAME | DATE       | SIGN | PART NUMBER                                   |                                                              | Zagerijstraat 23                                                                                                                                                                                                                                                                                                                                                                                                                                                                                                                                                                                                                                                                                                                                                                                                                                                                                                                                                                                                                                                                                                                                                                                                                                                                                                                                                                                                                                                                                                                                                                                                                                                                                                                                                                                                                                                                                                                                                                                                                                                                                                               |             |              |
| DRAWN  |      | 12/02/2020 |      | NIPPON-G4H2                                   | <b>DESIGN</b> B-2960 Sint-Job                                |                                                                                                                                                                                                                                                                                                                                                                                                                                                                                                                                                                                                                                                                                                                                                                                                                                                                                                                                                                                                                                                                                                                                                                                                                                                                                                                                                                                                                                                                                                                                                                                                                                                                                                                                                                                                                                                                                                                                                                                                                                                                                                                                |             |              |
| CHK'D  |      |            |      | MATERIAL:                                     | UNLESS OTHERWISE SPECIFIED:<br>DIMENSIONS ARE IN MILLIMETERS | DEBURR AND<br>BREAK SHARP                                                                                                                                                                                                                                                                                                                                                                                                                                                                                                                                                                                                                                                                                                                                                                                                                                                                                                                                                                                                                                                                                                                                                                                                                                                                                                                                                                                                                                                                                                                                                                                                                                                                                                                                                                                                                                                                                                                                                                                                                                                                                                      | 14          | A3           |
| APPV'D |      |            |      | WEIGHT:                                       | TOLERANCES: ISO 2768 m K                                     | EDGES                                                                                                                                                                                                                                                                                                                                                                                                                                                                                                                                                                                                                                                                                                                                                                                                                                                                                                                                                                                                                                                                                                                                                                                                                                                                                                                                                                                                                                                                                                                                                                                                                                                                                                                                                                                                                                                                                                                                                                                                                                                                                                                          | W I         | SCALE:1:20   |
|        |      |            |      | FINISH:                                       |                                                              | DO NOT SC                                                                                                                                                                                                                                                                                                                                                                                                                                                                                                                                                                                                                                                                                                                                                                                                                                                                                                                                                                                                                                                                                                                                                                                                                                                                                                                                                                                                                                                                                                                                                                                                                                                                                                                                                                                                                                                                                                                                                                                                                                                                                                                      | ALE DRAWING | SHEET 1 OF 1 |