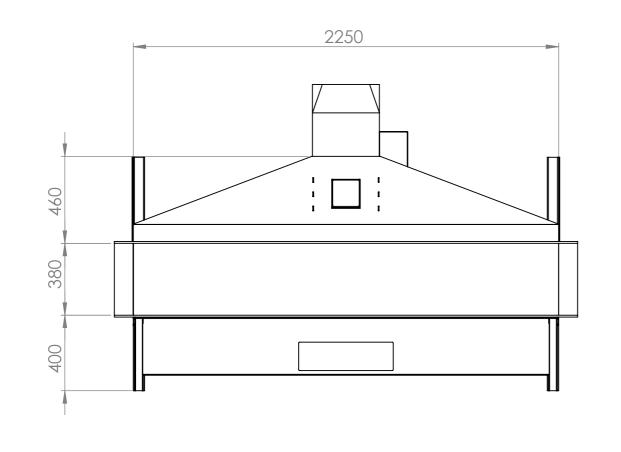

| CLIENT |      |            |      | PROJECT Nippon G3 Panoramic Slim frame 100/10 |                                                              | ALL RIGHTS RESERVED AND COPYRICHTS BY  VERO  VER |             |              |
|--------|------|------------|------|-----------------------------------------------|--------------------------------------------------------------|--------------------------------------------------------------------------------------------------------------------------------------------------------------------------------------------------------------------------------------------------------------------------------------------------------------------------------------------------------------------------------------------------------------------------------------------------------------------------------------------------------------------------------------------------------------------------------------------------------------------------------------------------------------------------------------------------------------------------------------------------------------------------------------------------------------------------------------------------------------------------------------------------------------------------------------------------------------------------------------------------------------------------------------------------------------------------------------------------------------------------------------------------------------------------------------------------------------------------------------------------------------------------------------------------------------------------------------------------------------------------------------------------------------------------------------------------------------------------------------------------------------------------------------------------------------------------------------------------------------------------------------------------------------------------------------------------------------------------------------------------------------------------------------------------------------------------------------------------------------------------------------------------------------------------------------------------------------------------------------------------------------------------------------------------------------------------------------------------------------------------------|-------------|--------------|
|        | NAME | DATE       | SIGN | PART NUMBER                                   |                                                              | Zagerijstraat 23                                                                                                                                                                                                                                                                                                                                                                                                                                                                                                                                                                                                                                                                                                                                                                                                                                                                                                                                                                                                                                                                                                                                                                                                                                                                                                                                                                                                                                                                                                                                                                                                                                                                                                                                                                                                                                                                                                                                                                                                                                                                                                               |             |              |
| DRAWN  |      | 12/02/2020 |      | NIPPON-G4H2                                   | <b>DESIGN</b> B-2960 Sint-Job                                |                                                                                                                                                                                                                                                                                                                                                                                                                                                                                                                                                                                                                                                                                                                                                                                                                                                                                                                                                                                                                                                                                                                                                                                                                                                                                                                                                                                                                                                                                                                                                                                                                                                                                                                                                                                                                                                                                                                                                                                                                                                                                                                                |             |              |
| CHK'D  |      |            |      | MATERIAL:                                     | UNLESS OTHERWISE SPECIFIED:<br>DIMENSIONS ARE IN MILLIMETERS | DEBURR AND<br>BREAK SHARP                                                                                                                                                                                                                                                                                                                                                                                                                                                                                                                                                                                                                                                                                                                                                                                                                                                                                                                                                                                                                                                                                                                                                                                                                                                                                                                                                                                                                                                                                                                                                                                                                                                                                                                                                                                                                                                                                                                                                                                                                                                                                                      | 14          | A3           |
| APPV'D |      |            |      | WEIGHT:                                       | TOLERANCES: ISO 2768 m K                                     | EDGES                                                                                                                                                                                                                                                                                                                                                                                                                                                                                                                                                                                                                                                                                                                                                                                                                                                                                                                                                                                                                                                                                                                                                                                                                                                                                                                                                                                                                                                                                                                                                                                                                                                                                                                                                                                                                                                                                                                                                                                                                                                                                                                          | W I         | SCALE:1:20   |
|        |      |            |      | FINISH:                                       |                                                              | DO NOT SC                                                                                                                                                                                                                                                                                                                                                                                                                                                                                                                                                                                                                                                                                                                                                                                                                                                                                                                                                                                                                                                                                                                                                                                                                                                                                                                                                                                                                                                                                                                                                                                                                                                                                                                                                                                                                                                                                                                                                                                                                                                                                                                      | ALE DRAWING | SHEET 1 OF 1 |