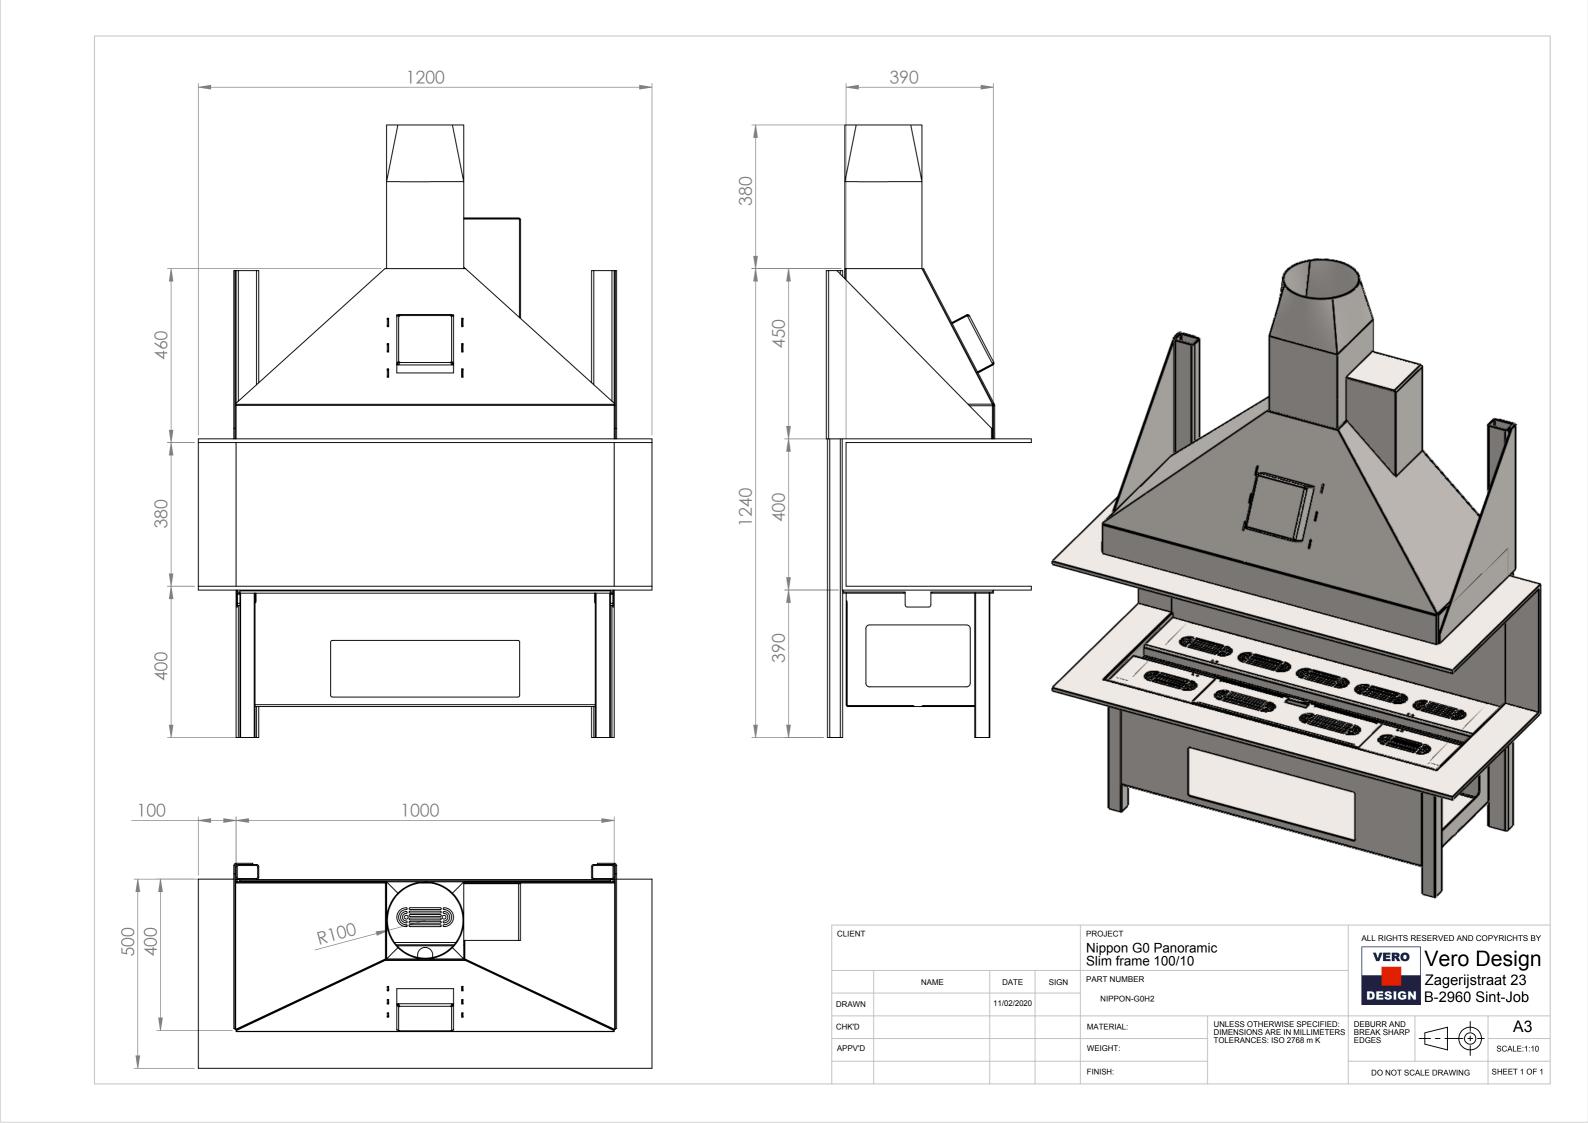

| CLIENT |      |            |      | PROJECT Nippon G3 Panoramic Slim frame 100/10 |                                                              | ALL RIGHTS RESERVED AND COPYRICHTS BY  VERO  VER |             |              |
|--------|------|------------|------|-----------------------------------------------|--------------------------------------------------------------|--------------------------------------------------------------------------------------------------------------------------------------------------------------------------------------------------------------------------------------------------------------------------------------------------------------------------------------------------------------------------------------------------------------------------------------------------------------------------------------------------------------------------------------------------------------------------------------------------------------------------------------------------------------------------------------------------------------------------------------------------------------------------------------------------------------------------------------------------------------------------------------------------------------------------------------------------------------------------------------------------------------------------------------------------------------------------------------------------------------------------------------------------------------------------------------------------------------------------------------------------------------------------------------------------------------------------------------------------------------------------------------------------------------------------------------------------------------------------------------------------------------------------------------------------------------------------------------------------------------------------------------------------------------------------------------------------------------------------------------------------------------------------------------------------------------------------------------------------------------------------------------------------------------------------------------------------------------------------------------------------------------------------------------------------------------------------------------------------------------------------------|-------------|--------------|
|        | NAME | DATE       | SIGN | PART NUMBER                                   |                                                              | Zagerijstraat 23                                                                                                                                                                                                                                                                                                                                                                                                                                                                                                                                                                                                                                                                                                                                                                                                                                                                                                                                                                                                                                                                                                                                                                                                                                                                                                                                                                                                                                                                                                                                                                                                                                                                                                                                                                                                                                                                                                                                                                                                                                                                                                               |             |              |
| DRAWN  |      | 12/02/2020 |      | NIPPON-G4H2                                   | <b>DESIGN</b> B-2960 Sint-Job                                |                                                                                                                                                                                                                                                                                                                                                                                                                                                                                                                                                                                                                                                                                                                                                                                                                                                                                                                                                                                                                                                                                                                                                                                                                                                                                                                                                                                                                                                                                                                                                                                                                                                                                                                                                                                                                                                                                                                                                                                                                                                                                                                                |             |              |
| CHK'D  |      |            |      | MATERIAL:                                     | UNLESS OTHERWISE SPECIFIED:<br>DIMENSIONS ARE IN MILLIMETERS | DEBURR AND<br>BREAK SHARP                                                                                                                                                                                                                                                                                                                                                                                                                                                                                                                                                                                                                                                                                                                                                                                                                                                                                                                                                                                                                                                                                                                                                                                                                                                                                                                                                                                                                                                                                                                                                                                                                                                                                                                                                                                                                                                                                                                                                                                                                                                                                                      | 14          | A3           |
| APPV'D |      |            |      | WEIGHT:                                       | TOLERANCES: ISO 2768 m K                                     | EDGES                                                                                                                                                                                                                                                                                                                                                                                                                                                                                                                                                                                                                                                                                                                                                                                                                                                                                                                                                                                                                                                                                                                                                                                                                                                                                                                                                                                                                                                                                                                                                                                                                                                                                                                                                                                                                                                                                                                                                                                                                                                                                                                          | W I         | SCALE:1:20   |
|        |      |            |      | FINISH:                                       |                                                              | DO NOT SC                                                                                                                                                                                                                                                                                                                                                                                                                                                                                                                                                                                                                                                                                                                                                                                                                                                                                                                                                                                                                                                                                                                                                                                                                                                                                                                                                                                                                                                                                                                                                                                                                                                                                                                                                                                                                                                                                                                                                                                                                                                                                                                      | ALE DRAWING | SHEET 1 OF 1 |