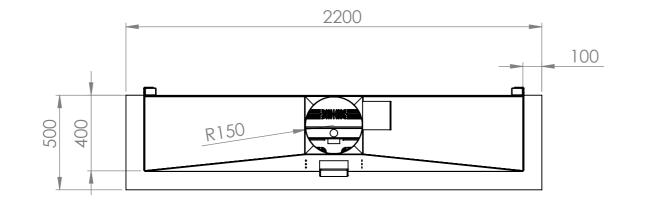

| CLIENT |      |            |      | PROJECT Nippon G5 Panoramic Slim frame 100/10 |                                                              |            | L   |  |
|--------|------|------------|------|-----------------------------------------------|--------------------------------------------------------------|------------|-----|--|
|        | NAME | DATE       | SIGN | PART NUMBER                                   |                                                              |            |     |  |
| DRAWN  |      | 12/02/2020 |      | NIPPON-G5H2                                   |                                                              |            | D   |  |
| CHK'D  |      |            |      | MATERIAL:                                     | UNLESS OTHERWISE SPECIFIED:<br>DIMENSIONS ARE IN MILLIMETERS | DEB<br>BRE | Ak  |  |
| APPV'D |      |            |      | WEIGHT:                                       | TOLERANCES: ISO 2768 m K                                     |            | SES |  |
|        |      |            |      | FINISH:                                       | 1                                                            |            | DO  |  |

DO NOT SCALE DRAWING SHEET 1 OF 1

|     | 2700 | 4   |
|-----|------|-----|
| I   |      | 100 |
| 1   |      |     |
|     |      |     |
| 400 | R175 |     |
| A   |      |     |

| CLIENT |      |            |      | PROJECT Nippon G6 Panoramic Slim frame 100/10 |                                                              |                  |
|--------|------|------------|------|-----------------------------------------------|--------------------------------------------------------------|------------------|
|        | NAME | DATE       | SIGN | PART NUMBER                                   |                                                              |                  |
| DRAWN  |      | 12/02/2020 |      | NIPPON-G6H2                                   |                                                              |                  |
| CHK'D  |      |            |      | MATERIAL:                                     | UNLESS OTHERWISE SPECIFIED:<br>DIMENSIONS ARE IN MILLIMETERS | DEI<br>BRI<br>ED |
| APPV'D |      |            |      | WEIGHT:                                       | TOLERANCES: ISO 2768 m K                                     |                  |
|        |      |            |      | FINISH:                                       |                                                              |                  |