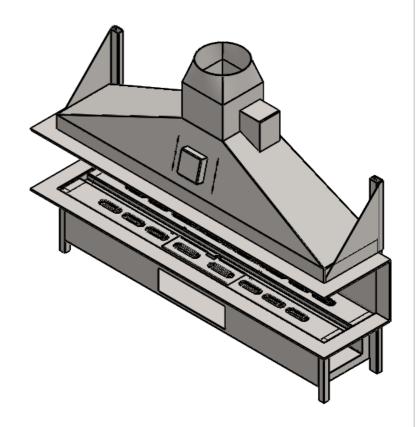

| CLIENT |      |            |      | PROJECT Nippon G3 Panoramic Slim frame 100/10 |                                                              | ALL RIGHTS RESERVED AND COPYRICHTS BY  VERO  VER |             |              |
|--------|------|------------|------|-----------------------------------------------|--------------------------------------------------------------|--------------------------------------------------------------------------------------------------------------------------------------------------------------------------------------------------------------------------------------------------------------------------------------------------------------------------------------------------------------------------------------------------------------------------------------------------------------------------------------------------------------------------------------------------------------------------------------------------------------------------------------------------------------------------------------------------------------------------------------------------------------------------------------------------------------------------------------------------------------------------------------------------------------------------------------------------------------------------------------------------------------------------------------------------------------------------------------------------------------------------------------------------------------------------------------------------------------------------------------------------------------------------------------------------------------------------------------------------------------------------------------------------------------------------------------------------------------------------------------------------------------------------------------------------------------------------------------------------------------------------------------------------------------------------------------------------------------------------------------------------------------------------------------------------------------------------------------------------------------------------------------------------------------------------------------------------------------------------------------------------------------------------------------------------------------------------------------------------------------------------------|-------------|--------------|
|        | NAME | DATE       | SIGN | PART NUMBER                                   |                                                              | Zagerijstraat 23                                                                                                                                                                                                                                                                                                                                                                                                                                                                                                                                                                                                                                                                                                                                                                                                                                                                                                                                                                                                                                                                                                                                                                                                                                                                                                                                                                                                                                                                                                                                                                                                                                                                                                                                                                                                                                                                                                                                                                                                                                                                                                               |             |              |
| DRAWN  |      | 12/02/2020 |      | NIPPON-G4H2                                   | <b>DESIGN</b> B-2960 Sint-Job                                |                                                                                                                                                                                                                                                                                                                                                                                                                                                                                                                                                                                                                                                                                                                                                                                                                                                                                                                                                                                                                                                                                                                                                                                                                                                                                                                                                                                                                                                                                                                                                                                                                                                                                                                                                                                                                                                                                                                                                                                                                                                                                                                                |             |              |
| CHK'D  |      |            |      | MATERIAL:                                     | UNLESS OTHERWISE SPECIFIED:<br>DIMENSIONS ARE IN MILLIMETERS | DEBURR AND<br>BREAK SHARP                                                                                                                                                                                                                                                                                                                                                                                                                                                                                                                                                                                                                                                                                                                                                                                                                                                                                                                                                                                                                                                                                                                                                                                                                                                                                                                                                                                                                                                                                                                                                                                                                                                                                                                                                                                                                                                                                                                                                                                                                                                                                                      | 14          | A3           |
| APPV'D |      |            |      | WEIGHT:                                       | TOLERANCES: ISO 2768 m K                                     | EDGES                                                                                                                                                                                                                                                                                                                                                                                                                                                                                                                                                                                                                                                                                                                                                                                                                                                                                                                                                                                                                                                                                                                                                                                                                                                                                                                                                                                                                                                                                                                                                                                                                                                                                                                                                                                                                                                                                                                                                                                                                                                                                                                          | W I         | SCALE:1:20   |
|        |      |            |      | FINISH:                                       |                                                              | DO NOT SC                                                                                                                                                                                                                                                                                                                                                                                                                                                                                                                                                                                                                                                                                                                                                                                                                                                                                                                                                                                                                                                                                                                                                                                                                                                                                                                                                                                                                                                                                                                                                                                                                                                                                                                                                                                                                                                                                                                                                                                                                                                                                                                      | ALE DRAWING | SHEET 1 OF 1 |