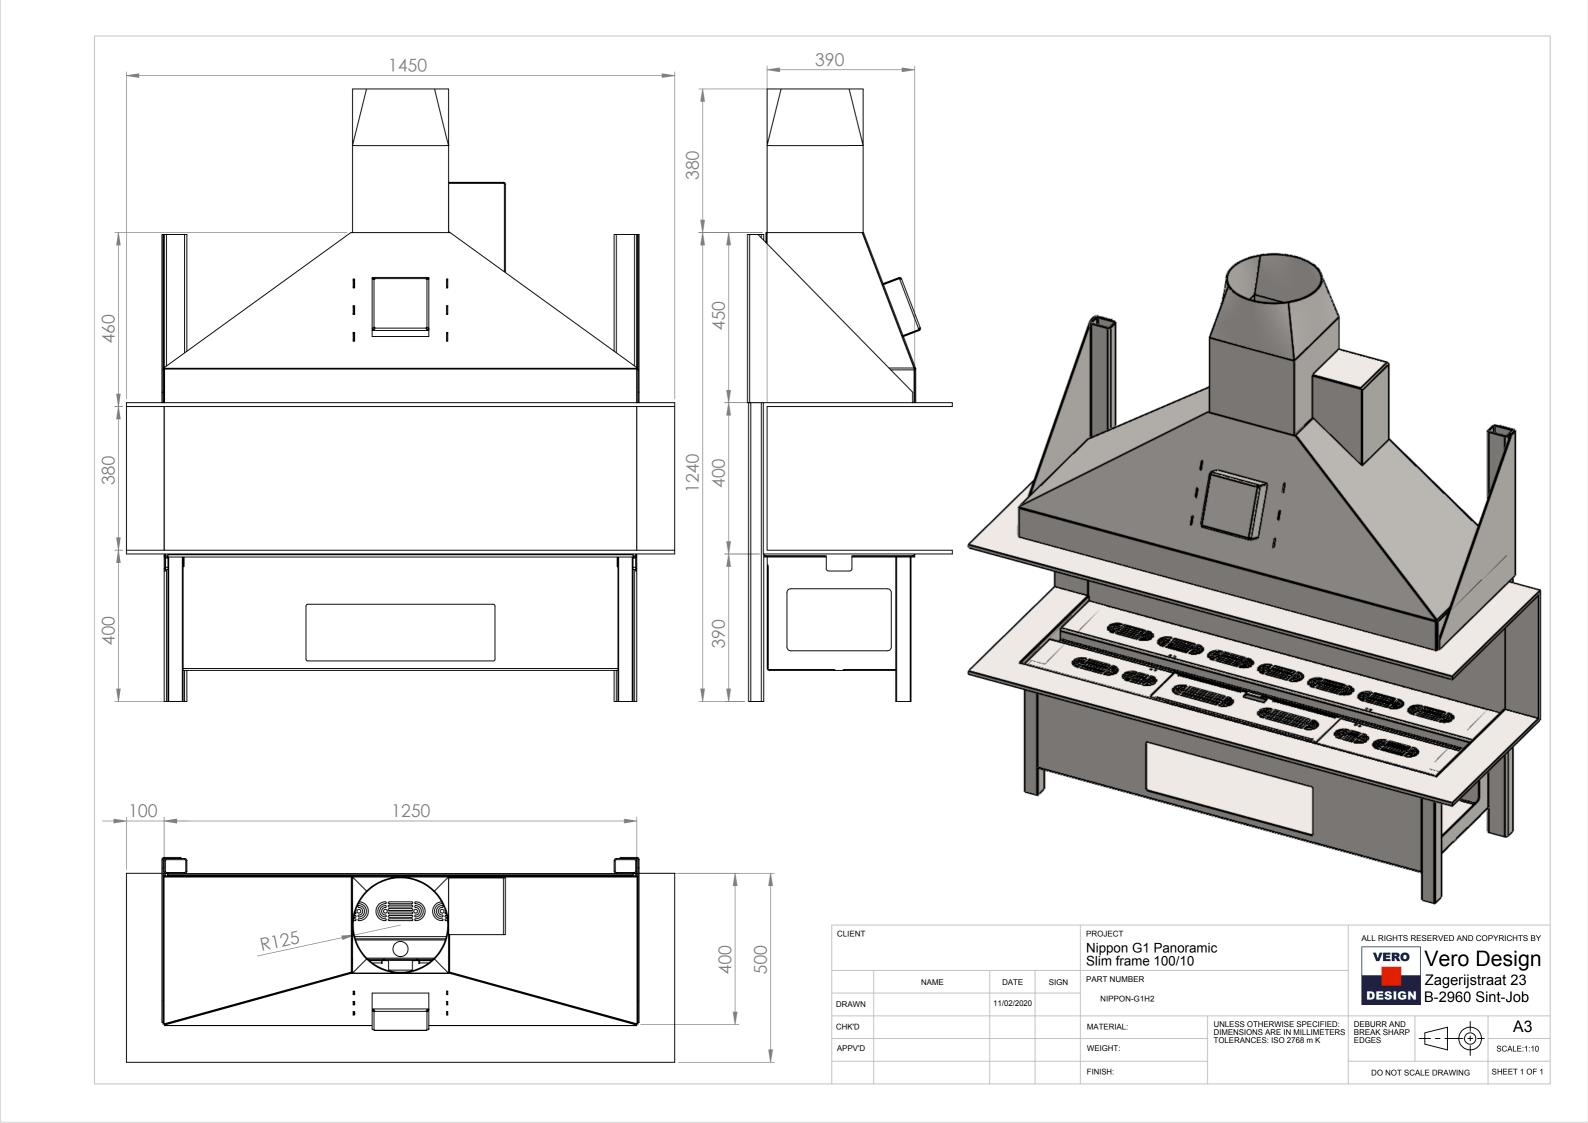

| CLIENT |      |            |      | PROJECT Nippon G5 Panoramic Slim frame 100/10 |                                                              |            | L   |  |
|--------|------|------------|------|-----------------------------------------------|--------------------------------------------------------------|------------|-----|--|
|        | NAME | DATE       | SIGN | PART NUMBER                                   |                                                              |            |     |  |
| DRAWN  |      | 12/02/2020 |      | NIPPON-G5H2                                   |                                                              |            | D   |  |
| CHK'D  |      |            |      | MATERIAL:                                     | UNLESS OTHERWISE SPECIFIED:<br>DIMENSIONS ARE IN MILLIMETERS | DEB<br>BRE | Ak  |  |
| APPV'D |      |            |      | WEIGHT:                                       | TOLERANCES: ISO 2768 m K                                     |            | SES |  |
|        |      |            |      | FINISH:                                       | 1                                                            |            | DO  |  |