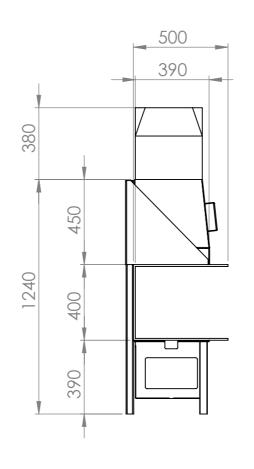

| CLIENT |      |            |      | PROJECT Nippon G5 Panoramic Slim frame 100/10 |                                                              |            | L   |  |
|--------|------|------------|------|-----------------------------------------------|--------------------------------------------------------------|------------|-----|--|
|        | NAME | DATE       | SIGN | PART NUMBER                                   |                                                              |            |     |  |
| DRAWN  |      | 12/02/2020 |      | NIPPON-G5H2                                   |                                                              |            | D   |  |
| CHK'D  |      |            |      | MATERIAL:                                     | UNLESS OTHERWISE SPECIFIED:<br>DIMENSIONS ARE IN MILLIMETERS | DEB<br>BRE | Ak  |  |
| APPV'D |      |            |      | WEIGHT:                                       | TOLERANCES: ISO 2768 m K                                     |            | SES |  |
|        |      |            |      | FINISH:                                       | 1                                                            |            | DO  |  |