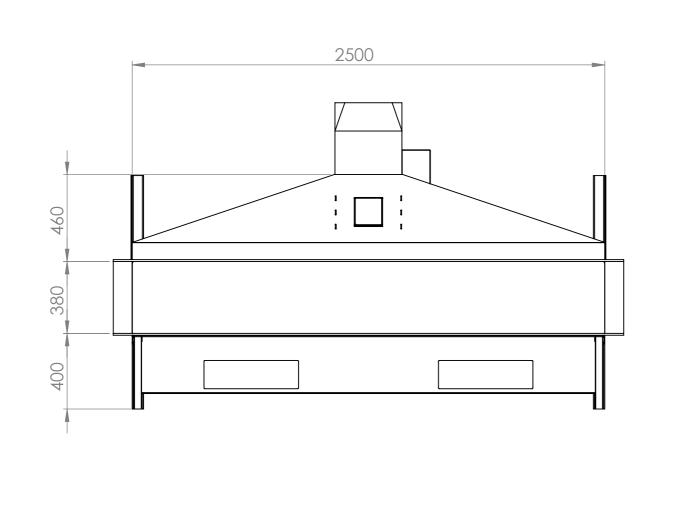

| CLIENT |      |            |      | PROJECT Nippon G3 Panoramic Slim frame 100/10 |                                                              | ALL RIGHTS RESERVED AND COPYRICHTS BY  VERO  VER |             |              |
|--------|------|------------|------|-----------------------------------------------|--------------------------------------------------------------|--------------------------------------------------------------------------------------------------------------------------------------------------------------------------------------------------------------------------------------------------------------------------------------------------------------------------------------------------------------------------------------------------------------------------------------------------------------------------------------------------------------------------------------------------------------------------------------------------------------------------------------------------------------------------------------------------------------------------------------------------------------------------------------------------------------------------------------------------------------------------------------------------------------------------------------------------------------------------------------------------------------------------------------------------------------------------------------------------------------------------------------------------------------------------------------------------------------------------------------------------------------------------------------------------------------------------------------------------------------------------------------------------------------------------------------------------------------------------------------------------------------------------------------------------------------------------------------------------------------------------------------------------------------------------------------------------------------------------------------------------------------------------------------------------------------------------------------------------------------------------------------------------------------------------------------------------------------------------------------------------------------------------------------------------------------------------------------------------------------------------------|-------------|--------------|
|        | NAME | DATE       | SIGN | PART NUMBER                                   |                                                              | Zagerijstraat 23                                                                                                                                                                                                                                                                                                                                                                                                                                                                                                                                                                                                                                                                                                                                                                                                                                                                                                                                                                                                                                                                                                                                                                                                                                                                                                                                                                                                                                                                                                                                                                                                                                                                                                                                                                                                                                                                                                                                                                                                                                                                                                               |             |              |
| DRAWN  |      | 12/02/2020 |      | NIPPON-G4H2                                   | <b>DESIGN</b> B-2960 Sint-Job                                |                                                                                                                                                                                                                                                                                                                                                                                                                                                                                                                                                                                                                                                                                                                                                                                                                                                                                                                                                                                                                                                                                                                                                                                                                                                                                                                                                                                                                                                                                                                                                                                                                                                                                                                                                                                                                                                                                                                                                                                                                                                                                                                                |             |              |
| CHK'D  |      |            |      | MATERIAL:                                     | UNLESS OTHERWISE SPECIFIED:<br>DIMENSIONS ARE IN MILLIMETERS | DEBURR AND<br>BREAK SHARP                                                                                                                                                                                                                                                                                                                                                                                                                                                                                                                                                                                                                                                                                                                                                                                                                                                                                                                                                                                                                                                                                                                                                                                                                                                                                                                                                                                                                                                                                                                                                                                                                                                                                                                                                                                                                                                                                                                                                                                                                                                                                                      | 14          | A3           |
| APPV'D |      |            |      | WEIGHT:                                       | TOLERANCES: ISO 2768 m K                                     | EDGES                                                                                                                                                                                                                                                                                                                                                                                                                                                                                                                                                                                                                                                                                                                                                                                                                                                                                                                                                                                                                                                                                                                                                                                                                                                                                                                                                                                                                                                                                                                                                                                                                                                                                                                                                                                                                                                                                                                                                                                                                                                                                                                          | W I         | SCALE:1:20   |
|        |      |            |      | FINISH:                                       |                                                              | DO NOT SC                                                                                                                                                                                                                                                                                                                                                                                                                                                                                                                                                                                                                                                                                                                                                                                                                                                                                                                                                                                                                                                                                                                                                                                                                                                                                                                                                                                                                                                                                                                                                                                                                                                                                                                                                                                                                                                                                                                                                                                                                                                                                                                      | ALE DRAWING | SHEET 1 OF 1 |