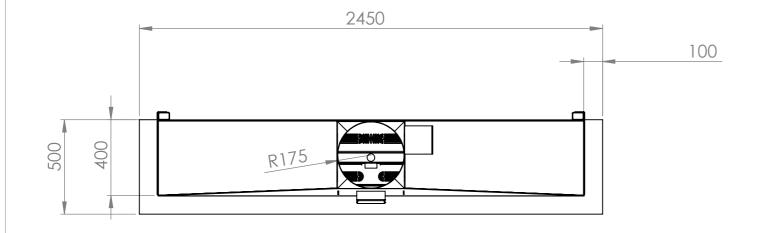

| CLIENT |      |            |      | PROJECT Nippon G5 Panoramic Slim frame 100/10 |                                                              |            | L   |  |
|--------|------|------------|------|-----------------------------------------------|--------------------------------------------------------------|------------|-----|--|
|        | NAME | DATE       | SIGN | PART NUMBER                                   |                                                              |            |     |  |
| DRAWN  |      | 12/02/2020 |      | NIPPON-G5H2                                   |                                                              |            | D   |  |
| CHK'D  |      |            |      | MATERIAL:                                     | UNLESS OTHERWISE SPECIFIED:<br>DIMENSIONS ARE IN MILLIMETERS | DEB<br>BRE | Ak  |  |
| APPV'D |      |            |      | WEIGHT:                                       | TOLERANCES: ISO 2768 m K                                     |            | SES |  |
|        |      |            |      | FINISH:                                       | 1                                                            |            | DO  |  |

DO NOT SCALE DRAWING SHEET 1 OF 1

|     | 2700 | 4   |
|-----|------|-----|
| I   |      | 100 |
| 1   |      |     |
|     |      |     |
| 400 | R175 |     |
| A   |      |     |

| CLIENT |      |            |      | PROJECT Nippon G6 Panoramic Slim frame 100/10 |                                                              |                  |
|--------|------|------------|------|-----------------------------------------------|--------------------------------------------------------------|------------------|
|        | NAME | DATE       | SIGN | PART NUMBER                                   |                                                              |                  |
| DRAWN  |      | 12/02/2020 |      | NIPPON-G6H2                                   |                                                              |                  |
| CHK'D  |      |            |      | MATERIAL:                                     | UNLESS OTHERWISE SPECIFIED:<br>DIMENSIONS ARE IN MILLIMETERS | DEI<br>BRI<br>ED |
| APPV'D |      |            |      | WEIGHT:                                       | TOLERANCES: ISO 2768 m K                                     |                  |
|        |      |            |      | FINISH:                                       |                                                              |                  |