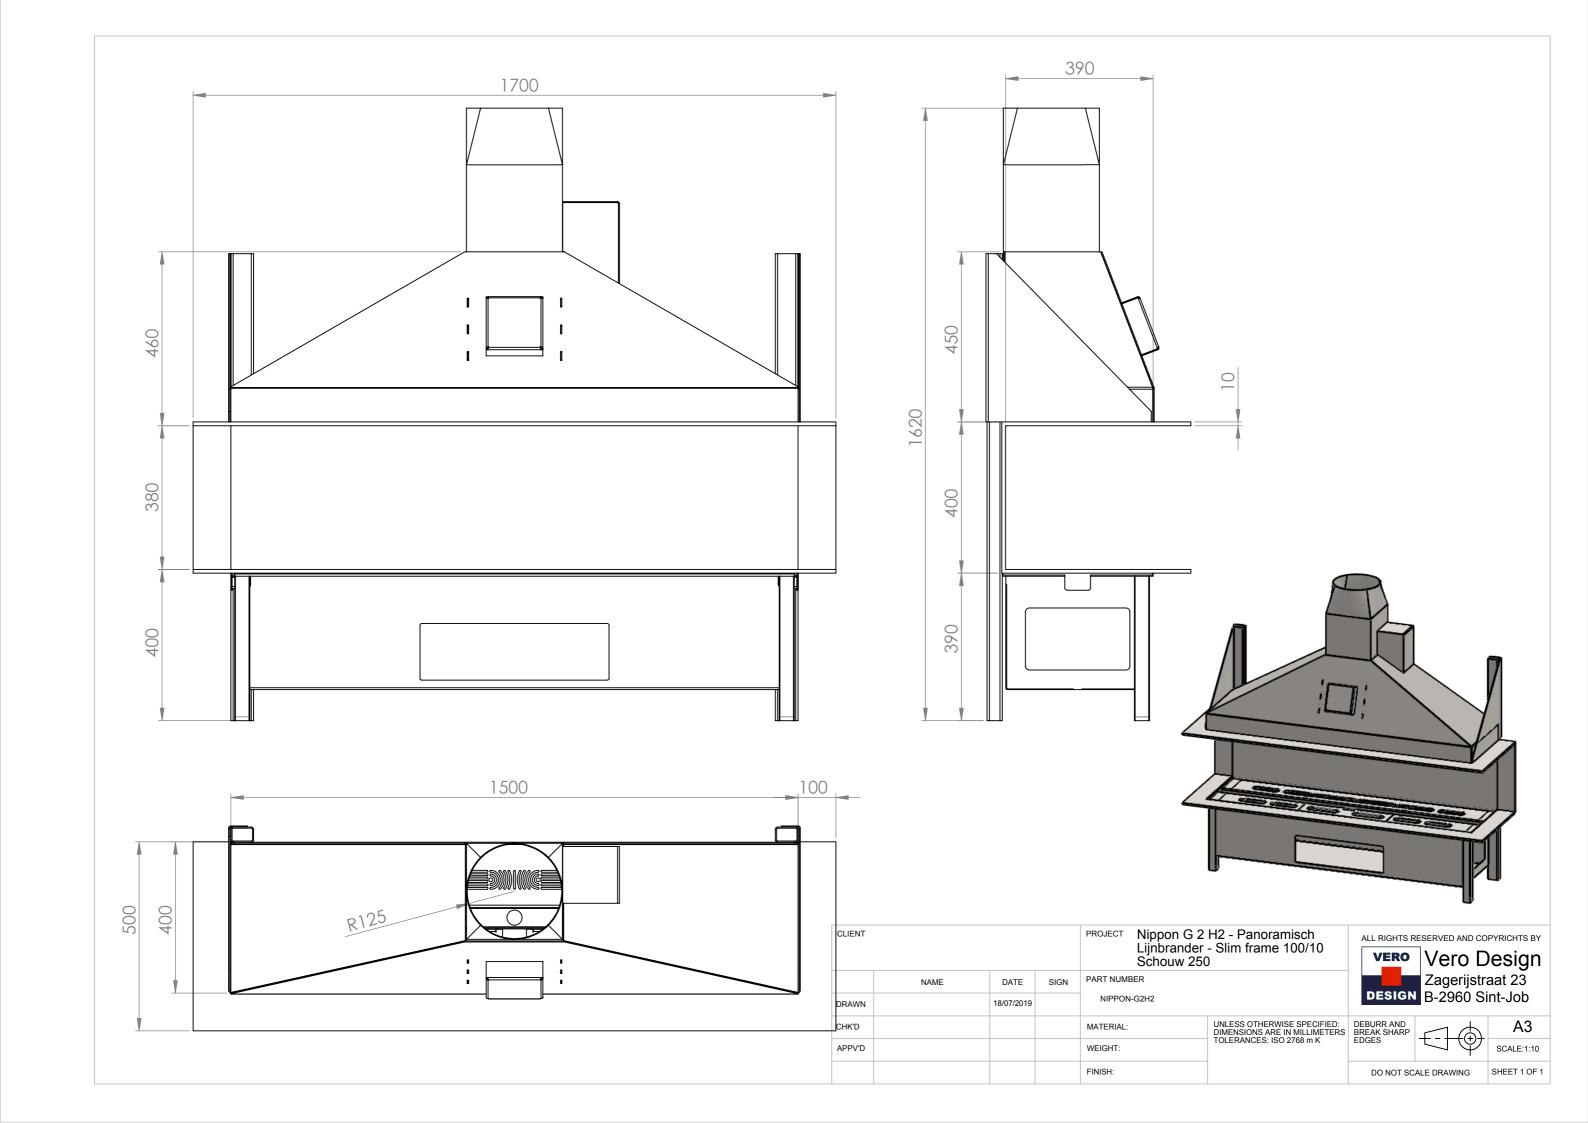

DO NOT SCALE DRAWING SHEET 1 OF 1

|     | 2700 | 4   |
|-----|------|-----|
| I   |      | 100 |
| 1   |      |     |
|     |      |     |
| 400 | R175 |     |
| A   |      |     |

| CLIENT |      |            |      | PROJECT Nippon G6 Panoramic Slim frame 100/10 |                                                              |                  |
|--------|------|------------|------|-----------------------------------------------|--------------------------------------------------------------|------------------|
|        | NAME | DATE       | SIGN | PART NUMBER                                   |                                                              |                  |
| DRAWN  |      | 12/02/2020 |      | NIPPON-G6H2                                   |                                                              |                  |
| CHK'D  |      |            |      | MATERIAL:                                     | UNLESS OTHERWISE SPECIFIED:<br>DIMENSIONS ARE IN MILLIMETERS | DEI<br>BRI<br>ED |
| APPV'D |      |            |      | WEIGHT:                                       | TOLERANCES: ISO 2768 m K                                     |                  |
|        |      |            |      | FINISH:                                       |                                                              |                  |