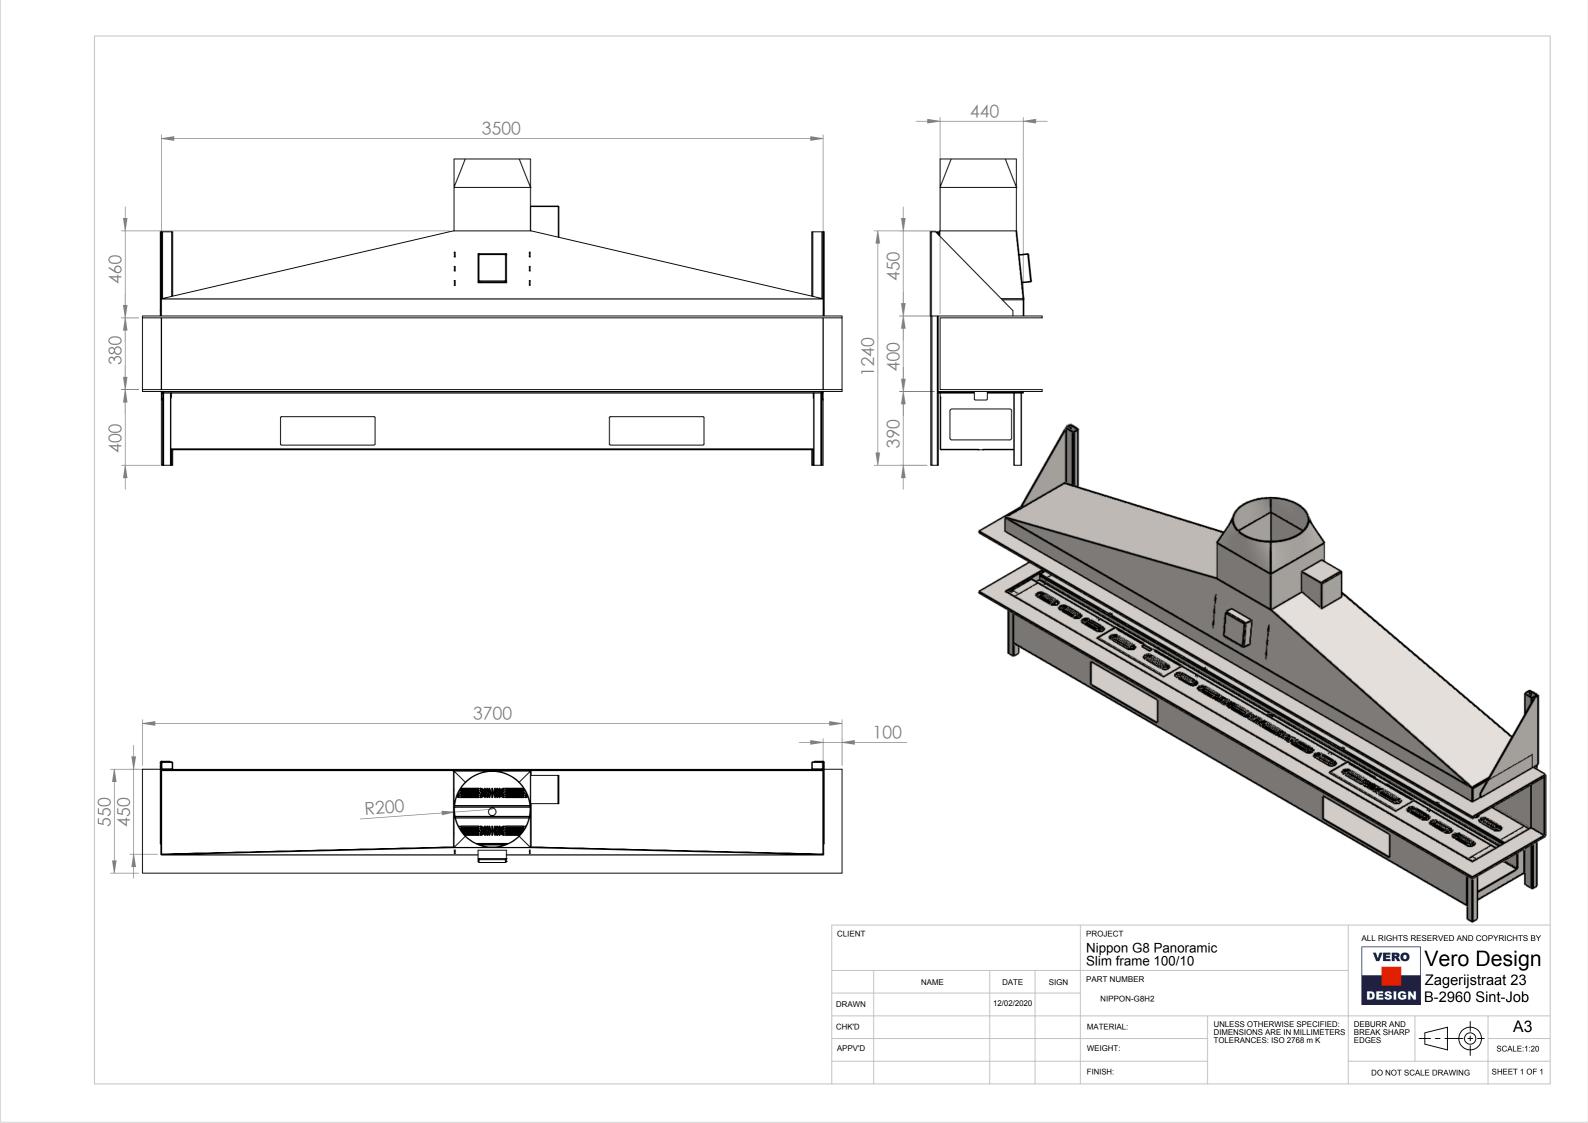

| CLIENT |      |            |      | PROJECT Nippon G5 Panoramic Slim frame 100/10 |                                                              |            | L   |  |
|--------|------|------------|------|-----------------------------------------------|--------------------------------------------------------------|------------|-----|--|
|        | NAME | DATE       | SIGN | PART NUMBER                                   |                                                              |            |     |  |
| DRAWN  |      | 12/02/2020 |      | NIPPON-G5H2                                   |                                                              |            | D   |  |
| CHK'D  |      |            |      | MATERIAL:                                     | UNLESS OTHERWISE SPECIFIED:<br>DIMENSIONS ARE IN MILLIMETERS | DEB<br>BRE | Ak  |  |
| APPV'D |      |            |      | WEIGHT:                                       | TOLERANCES: ISO 2768 m K                                     |            | SES |  |
|        |      |            |      | FINISH:                                       | 1                                                            |            | DO  |  |