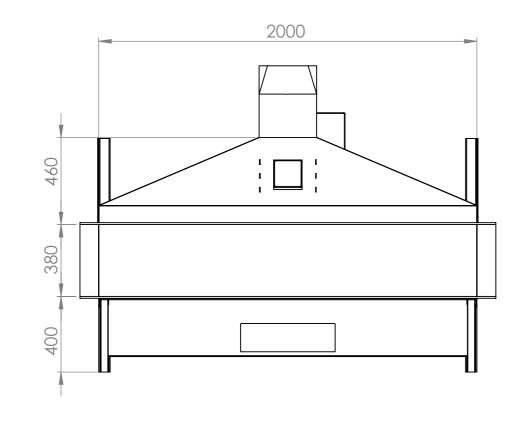

| CLIENT |      |            |      | PROJECT Nippon G3 Panoramic Slim frame 100/10 |                                                              | ALL RIGHTS RESERVED AND COPYRICHTS BY  VERO  VER |             |              |
|--------|------|------------|------|-----------------------------------------------|--------------------------------------------------------------|--------------------------------------------------------------------------------------------------------------------------------------------------------------------------------------------------------------------------------------------------------------------------------------------------------------------------------------------------------------------------------------------------------------------------------------------------------------------------------------------------------------------------------------------------------------------------------------------------------------------------------------------------------------------------------------------------------------------------------------------------------------------------------------------------------------------------------------------------------------------------------------------------------------------------------------------------------------------------------------------------------------------------------------------------------------------------------------------------------------------------------------------------------------------------------------------------------------------------------------------------------------------------------------------------------------------------------------------------------------------------------------------------------------------------------------------------------------------------------------------------------------------------------------------------------------------------------------------------------------------------------------------------------------------------------------------------------------------------------------------------------------------------------------------------------------------------------------------------------------------------------------------------------------------------------------------------------------------------------------------------------------------------------------------------------------------------------------------------------------------------------|-------------|--------------|
|        | NAME | DATE       | SIGN | PART NUMBER                                   |                                                              | Zagerijstraat 23                                                                                                                                                                                                                                                                                                                                                                                                                                                                                                                                                                                                                                                                                                                                                                                                                                                                                                                                                                                                                                                                                                                                                                                                                                                                                                                                                                                                                                                                                                                                                                                                                                                                                                                                                                                                                                                                                                                                                                                                                                                                                                               |             |              |
| DRAWN  |      | 12/02/2020 |      | NIPPON-G4H2                                   | <b>DESIGN</b> B-2960 Sint-Job                                |                                                                                                                                                                                                                                                                                                                                                                                                                                                                                                                                                                                                                                                                                                                                                                                                                                                                                                                                                                                                                                                                                                                                                                                                                                                                                                                                                                                                                                                                                                                                                                                                                                                                                                                                                                                                                                                                                                                                                                                                                                                                                                                                |             |              |
| CHK'D  |      |            |      | MATERIAL:                                     | UNLESS OTHERWISE SPECIFIED:<br>DIMENSIONS ARE IN MILLIMETERS | DEBURR AND<br>BREAK SHARP                                                                                                                                                                                                                                                                                                                                                                                                                                                                                                                                                                                                                                                                                                                                                                                                                                                                                                                                                                                                                                                                                                                                                                                                                                                                                                                                                                                                                                                                                                                                                                                                                                                                                                                                                                                                                                                                                                                                                                                                                                                                                                      | 14          | A3           |
| APPV'D |      |            |      | WEIGHT:                                       | TOLERANCES: ISO 2768 m K                                     | EDGES                                                                                                                                                                                                                                                                                                                                                                                                                                                                                                                                                                                                                                                                                                                                                                                                                                                                                                                                                                                                                                                                                                                                                                                                                                                                                                                                                                                                                                                                                                                                                                                                                                                                                                                                                                                                                                                                                                                                                                                                                                                                                                                          | W I         | SCALE:1:20   |
|        |      |            |      | FINISH:                                       |                                                              | DO NOT SC                                                                                                                                                                                                                                                                                                                                                                                                                                                                                                                                                                                                                                                                                                                                                                                                                                                                                                                                                                                                                                                                                                                                                                                                                                                                                                                                                                                                                                                                                                                                                                                                                                                                                                                                                                                                                                                                                                                                                                                                                                                                                                                      | ALE DRAWING | SHEET 1 OF 1 |