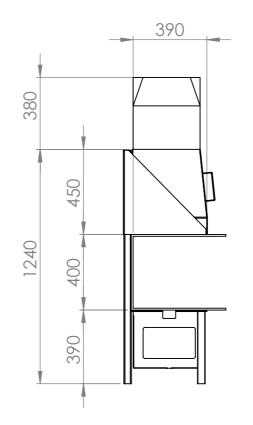

| CLIENT |      |            |      | PROJECT Nippon G3 Panoramic Slim frame 100/10 |                                                              | ALL RIGHTS RESERVED AND COPYRICHTS BY  VERO  VER |             |              |
|--------|------|------------|------|-----------------------------------------------|--------------------------------------------------------------|--------------------------------------------------------------------------------------------------------------------------------------------------------------------------------------------------------------------------------------------------------------------------------------------------------------------------------------------------------------------------------------------------------------------------------------------------------------------------------------------------------------------------------------------------------------------------------------------------------------------------------------------------------------------------------------------------------------------------------------------------------------------------------------------------------------------------------------------------------------------------------------------------------------------------------------------------------------------------------------------------------------------------------------------------------------------------------------------------------------------------------------------------------------------------------------------------------------------------------------------------------------------------------------------------------------------------------------------------------------------------------------------------------------------------------------------------------------------------------------------------------------------------------------------------------------------------------------------------------------------------------------------------------------------------------------------------------------------------------------------------------------------------------------------------------------------------------------------------------------------------------------------------------------------------------------------------------------------------------------------------------------------------------------------------------------------------------------------------------------------------------|-------------|--------------|
|        | NAME | DATE       | SIGN | PART NUMBER                                   |                                                              | Zagerijstraat 23                                                                                                                                                                                                                                                                                                                                                                                                                                                                                                                                                                                                                                                                                                                                                                                                                                                                                                                                                                                                                                                                                                                                                                                                                                                                                                                                                                                                                                                                                                                                                                                                                                                                                                                                                                                                                                                                                                                                                                                                                                                                                                               |             |              |
| DRAWN  |      | 12/02/2020 |      | NIPPON-G4H2                                   | <b>DESIGN</b> B-2960 Sint-Job                                |                                                                                                                                                                                                                                                                                                                                                                                                                                                                                                                                                                                                                                                                                                                                                                                                                                                                                                                                                                                                                                                                                                                                                                                                                                                                                                                                                                                                                                                                                                                                                                                                                                                                                                                                                                                                                                                                                                                                                                                                                                                                                                                                |             |              |
| CHK'D  |      |            |      | MATERIAL:                                     | UNLESS OTHERWISE SPECIFIED:<br>DIMENSIONS ARE IN MILLIMETERS | DEBURR AND<br>BREAK SHARP                                                                                                                                                                                                                                                                                                                                                                                                                                                                                                                                                                                                                                                                                                                                                                                                                                                                                                                                                                                                                                                                                                                                                                                                                                                                                                                                                                                                                                                                                                                                                                                                                                                                                                                                                                                                                                                                                                                                                                                                                                                                                                      | 14          | A3           |
| APPV'D |      |            |      | WEIGHT:                                       | TOLERANCES: ISO 2768 m K                                     | EDGES                                                                                                                                                                                                                                                                                                                                                                                                                                                                                                                                                                                                                                                                                                                                                                                                                                                                                                                                                                                                                                                                                                                                                                                                                                                                                                                                                                                                                                                                                                                                                                                                                                                                                                                                                                                                                                                                                                                                                                                                                                                                                                                          | W I         | SCALE:1:20   |
|        |      |            |      | FINISH:                                       |                                                              | DO NOT SC                                                                                                                                                                                                                                                                                                                                                                                                                                                                                                                                                                                                                                                                                                                                                                                                                                                                                                                                                                                                                                                                                                                                                                                                                                                                                                                                                                                                                                                                                                                                                                                                                                                                                                                                                                                                                                                                                                                                                                                                                                                                                                                      | ALE DRAWING | SHEET 1 OF 1 |